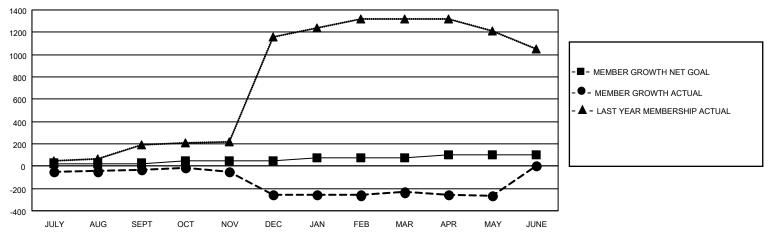

## GOALS AND ACTUAL MEMBERS CUMULATIVE

| DROPPED CLUBS: 24 |     | 42 CLUBS OF 203 ADDED 1 OR<br>MORE NEW MEMBERS | GENDER DISTRIBUTION       |                |  |
|-------------------|-----|------------------------------------------------|---------------------------|----------------|--|
|                   |     | MORE NEW MEMBERS                               | MALE                      | 3,120 (73.85%) |  |
|                   |     |                                                | FEMALE                    | 1,105 (26.15%) |  |
| DROPPED MEMBERS   |     |                                                | NON BINARY                | 0 (0.00%)      |  |
|                   |     |                                                | PREFER NOT TO ANSWER      | 0 (0.00%)      |  |
| DECEASED          | 14  |                                                |                           |                |  |
| CLUB CANCELLED    | 118 | CLICK HERE FOR CUMULATIVE                      | TOTAL FAMILY UNIT MEMBERS | 2,527          |  |
| OTHER             | 381 | MEMBERSHIP DATA                                |                           |                |  |
| TOTAL             | 513 |                                                | FAMILY MEMBERS PAYING HAI | LF DUES 1,706  |  |
|                   |     |                                                |                           |                |  |

## MONTHLY MEMBERSHIP PROGRESS REPORT

LOCATION INDIA District 316 D Results as of: 5/31/2022

| Clubs RESULTS FOR 2021-2022 |   |   |    | Members RESULTS FOR 2021-2022 |    |    |     |
|-----------------------------|---|---|----|-------------------------------|----|----|-----|
|                             |   |   |    |                               |    |    |     |
| JULY/AUG/SEPT               | 1 | 0 | 6  | JULY/AUG/SEPT                 | 25 | 65 | 95  |
| OCT/NOV/DEC                 | 1 | 0 | 10 | OCT/NOV/DEC                   | 25 | 31 | 252 |
| JAN/FEB/MAR                 | 1 | 1 | 6  | JAN/FEB/MAR                   | 25 | 60 | 41  |
| APR/MAY/JUNE                | 1 | 2 | 2  | APR/MAY/JUNE                  | 25 | 98 | 125 |