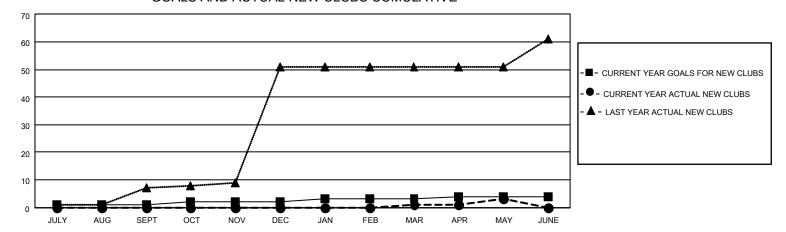

## GOALS AND ACTUAL NEW CLUBS CUMULATIVE

## MONTHLY MEMBERSHIP PROGRESS REPORT

LOCATION INDIA District 316 D Results as of: 5/31/2022

| Clubs RESULTS FOR 2021-2022 |   |   |    | Members RESULTS FOR 2021-2022 |    |    |     |
|-----------------------------|---|---|----|-------------------------------|----|----|-----|
|                             |   |   |    |                               |    |    |     |
| JULY/AUG/SEPT               | 1 | 0 | 6  | JULY/AUG/SEPT                 | 25 | 65 | 95  |
| OCT/NOV/DEC                 | 1 | 0 | 10 | OCT/NOV/DEC                   | 25 | 31 | 252 |
| JAN/FEB/MAR                 | 1 | 1 | 6  | JAN/FEB/MAR                   | 25 | 60 | 41  |
| APR/MAY/JUNE                | 1 | 2 | 2  | APR/MAY/JUNE                  | 25 | 98 | 125 |